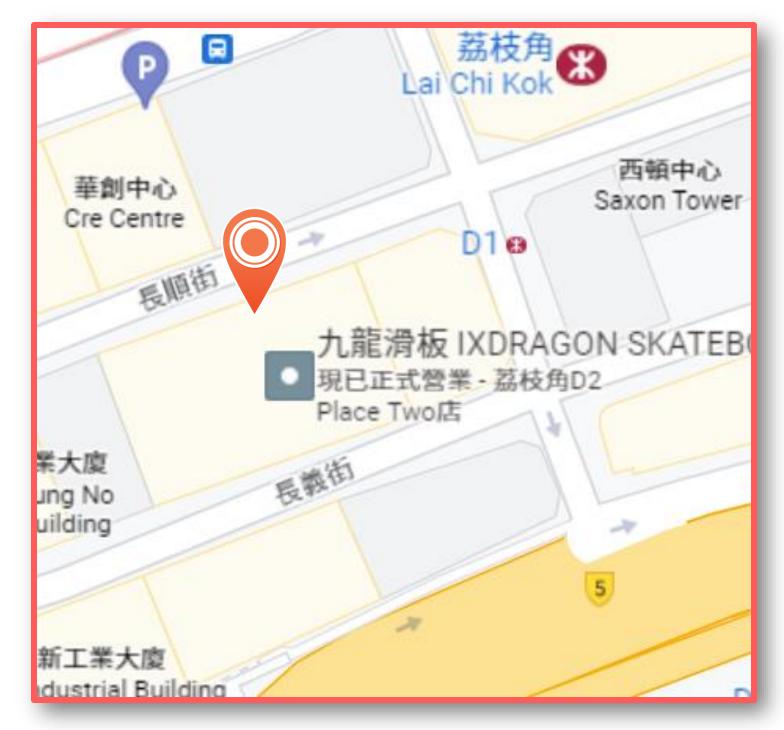

## **(Fo Tan)** Near Yale Industrial Centre, Fo Tan Road

## [Kwai Chung] Near Kwai Cheong Centre, 50 Kwai Cheong Road



## [Tsuen Wan] Open Piazza, Citywalk, 1 & 18 Yeung Uk Road

### **1**- on -1 consultation reservation available

\*Parking locations and schedule are subject to transportation conditions, weather and any other conditions. The organiser reserves the rights on the final decision.





## **(Kwun Tong)** Near Fully Industrial Building, 6 Tsun Yip Lane



# [San Po Kong] Near 23 Luk Hop Street

## **(Kowloon Bay)** Near 26 Wang Tai Road



## 【Lai Chi Kok】 D2 Place TWO Office lobby, 15 Cheung Shun Street ▲

#### **1**- on -1 consultation reservation available

\*Parking locations and schedule are subject to transportation conditions, weather and any other conditions. The organiser reserves the rights on the final decision.







**(Causeway Bay)** Near 491 Jaffe Road

## [Wan Chai] Near Wu Chung House, 213 Queen's Road East

鳳凰閣D座



\*Parking locations and schedule are subject to transportation conditions, weather and any other conditions. The organiser reserves the rights on the final decision.