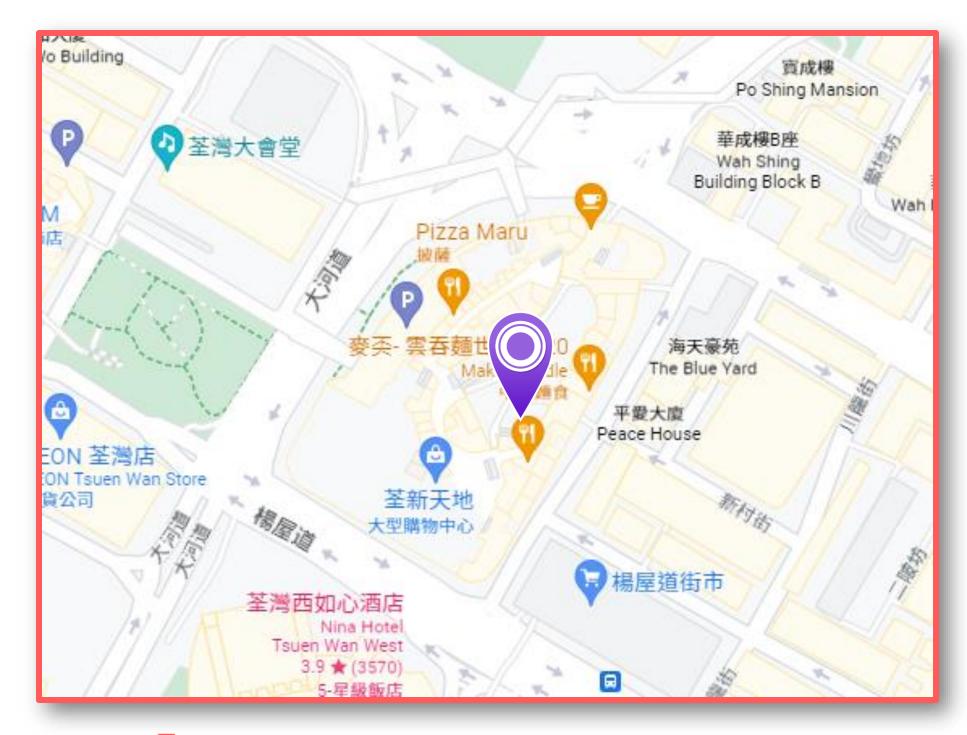

## **(Fo Tan)** Near Yale Industrial Centre, Fo Tan Road

## [Kwai Chung] Near Kwai Cheong Centre, 50 Kwai Cheong Road



## [Tsuen Wan] Open Piazza, Citywalk, 1 & 18 Yeung Uk Road

### **1**- on -1 consultation reservation available

\*Parking locations and schedule are subject to transportation conditions, weather and any other conditions. The organiser reserves the rights on the final decision.





## **(Kwun Tong)** Near Fully Industrial Building, 6 Tsun Yip Lane



# [San Po Kong] Near 23 Luk Hop Street

## **(Kowloon Bay)** Near 26 Wang Tai Road



## 【Lai Chi Kok】 D2 Place TWO Office lobby, 15 Cheung Shun Street ▲

#### **1**- on -1 consultation reservation available

\*Parking locations and schedule are subject to transportation conditions, weather and any other conditions. The organiser reserves the rights on the final decision.







**(Causeway Bay)** Near 491 Jaffe Road

## [Wan Chai] Near Wu